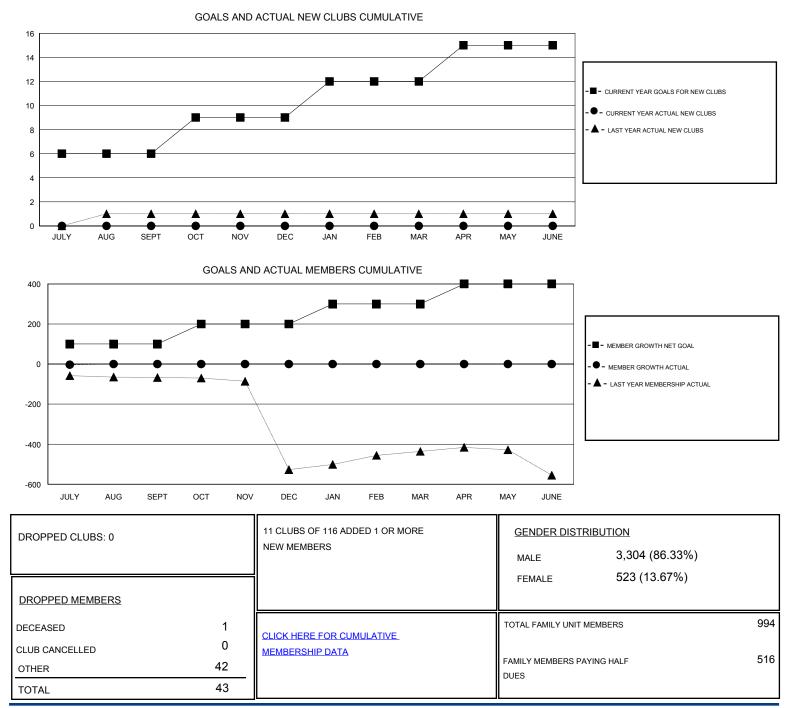

## District 318 B

Results as of: 7/31/2019

| GMT:                  | LOCATION INDIA |           |               |                       |                           |                         | GMT CA                                             |
|-----------------------|----------------|-----------|---------------|-----------------------|---------------------------|-------------------------|----------------------------------------------------|
| Clubs                 |                |           |               | Members               |                           |                         |                                                    |
| RESULTS FOR 2019-2020 |                |           |               | RESULTS FOR 2019-2020 |                           |                         |                                                    |
| QUARTER               | NEW CLUB GOAL  | NEW CLUBS | DROPPED CLUBS | QUARTER               | MEMBER GROWTH NET<br>GOAL | MEMBER GROWTH<br>ACTUAL | DROPPED<br>MEMBERS ACTUAL<br>(including transfers) |
| JULY/AUG/SEPT         | 6              | 0         | 0             | JULY/AUG/SEPT         | 100                       | 59                      | 43                                                 |
| OCT/NOV/DEC           | 3              | 0         | 0             | OCT/NOV/DEC           | 100                       | 0                       | 0                                                  |
| JAN/FEB/MAR           | 3              | 0         | 0             | JAN/FEB/MAR           | 100                       | 0                       | 0                                                  |
| APR/MAY/JUNE          | 3              | 0         | 0             | APR/MAY/JUNE          | 100                       | 0                       | 0                                                  |